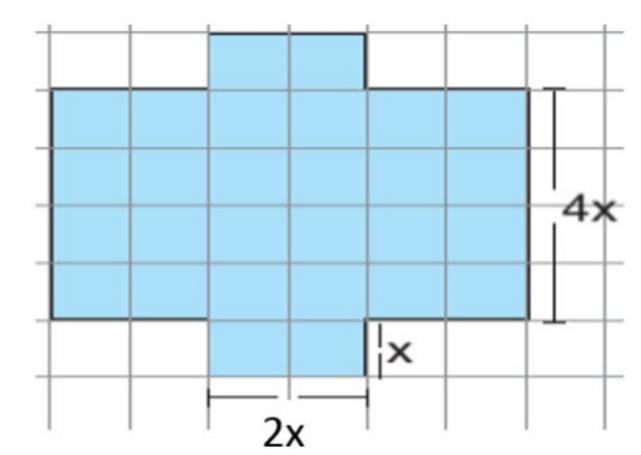

19. Quyidagi shaklning perimetrini aniqlang:

- 17. Oralaridagi masofa 108 km boʻlgan ikki velosipedchi bir vaqtda bir-biriga qarab yoʻlga chiqdi va 3 soatdan soʻng uchrashdi. Birinchi velosipedchining tezligi ikkinchisinikidan 4 km/soat ortiq boʻlsa, ikkinchi velosipedchining tezligini toping.
  A) 12
  B) 18
  C) 20
  D) 16
- 18. Quyida berilgan toʻgʻri toʻrtburchakning perimetri qanday ifoda bilan aniqlanadi?