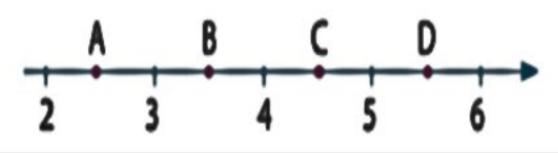

muncha

- B) hamma // yoq, bir // pasda
- C) dev // sifat, sovuq // mijoz
- D) tim // qora, har // kuni

6. Qaysi javobda oʻzaro zid ma'noli soʻzlar juftligi berilgan?
A) ozgʻin – semiz
B) quvonch – sevinch
C) qurumsoq – ziqna
D) epchil – abjir

7. Qaysi gapda bir soʻzi «shunday», «shunaqa» soʻzlari oʻrnida kelib, boʻrttirib ifodalash maqsadida qoʻllangan? 10. Imloviy jihatdan xato yozilgan soʻzlarni toping.A) soxa, mahsusB) muattar, musaffo

A) soxa, mahsusC) ma'raka, hayo

D) xayol, huquq

## MATEMATIKA

- 11. Hisoblang:  $\left(6\frac{5}{9} 3\frac{1}{4}\right) \cdot 2\frac{2}{17}$ A) 6 B) 8 C) 7 D) 9
- 12. Quyidagilardan qaysi biri -1 ga teng? A)  $((-1)^2)^3$  B)  $(-(-1)^2)^3$ C)  $((-1)^3)^2$  D)  $(-(-1)^3)^3$
- 13. Quyida berilgan son oʻqidan foydalanib D A ning qiymatini toping.



## Samarqand til maktabi

| A) 2,5 | B) 3 |
|--------|------|
| C) 3,5 | D) 4 |

# 14. Tenglamani yeching:

- 0,9(4x 2) = 0,5(3x 4) + 4,4A) 1,2 B) 20 C) -3 D) 2
- 15. Agar AB = 45 km boʻlsa, tezligi 5 km/soat boʻlgan yoʻlovchi DB masofani qancha vaqtda bosib oʻtadi?



16. D boʻlak aylananing qanday qismini tashkil etadi?



19. Quyidagi shaklning perimetrini aniqlang:





- 17. Oralaridagi masofa 108 km boʻlgan ikki velosipedchi bir vaqtda bir-biriga qarab yoʻlga chiqdi va 3 soatdan soʻng uchrashdi. Birinchi velosipedchining tezligi ikkinchisinikidan 4 km/soat ortiq boʻlsa, ikkinchi velosipedchining tezligini toping.
  A) 12
  B) 18
  C) 20
  D) 16
- 18. Quyida berilgan toʻgʻri toʻrtburchakning perimetri qanday ifoda bilan aniqlanadi?

| A)16 <i>x</i> | B)20 <i>x</i> |
|---------------