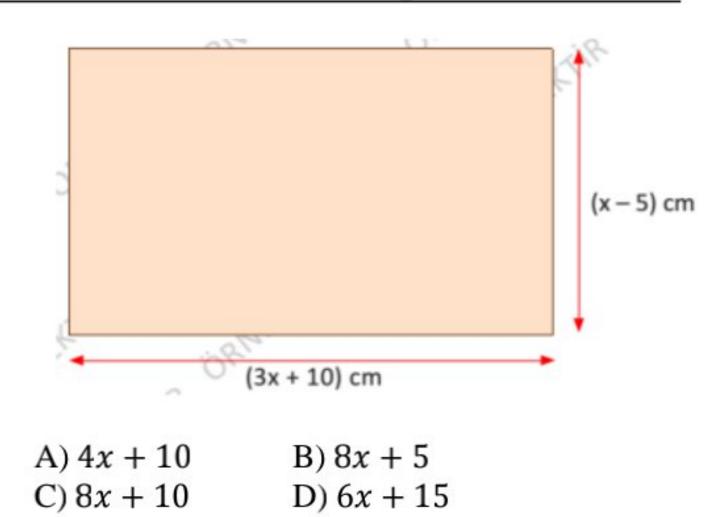

19. Quyidagi shaklning perimetrini aniqlang:

- 17. Oralaridagi masofa 108 km boʻlgan ikki velosipedchi bir vaqtda bir-biriga qarab yoʻlga chiqdi va 3 soatdan soʻng uchrashdi. Birinchi velosipedchining tezligi ikkinchisinikidan 4 km/soat ortiq boʻlsa, ikkinchi velosipedchining tezligini toping.
  A) 12
  B) 18
  C) 20
  D) 16
- 18. Quyida berilgan toʻgʻri toʻrtburchakning perimetri qanday ifoda bilan aniqlanadi?