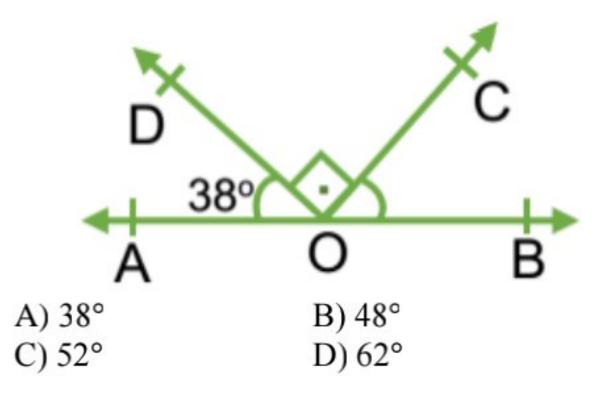

| A)16 <i>x</i> | B)20 <i>x</i> |
|---------------|---------------|
| C)24 <i>x</i> | D)30 <i>x</i> |

20. COB burchak necha gradus ga teng?