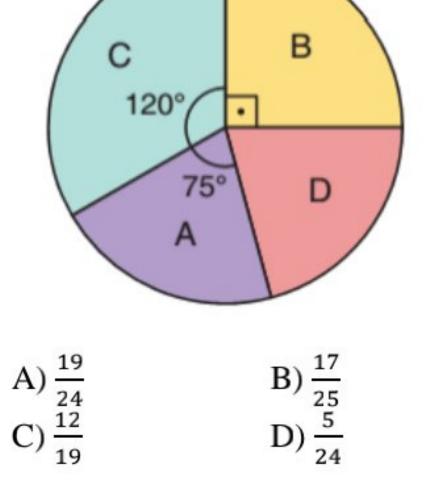

# 14. Tenglamani yeching:

- 0,9(4x 2) = 0,5(3x 4) + 4,4A) 1,2 B) 20 C) -3 D) 2
- 15. Agar AB = 45 km boʻlsa, tezligi 5 km/soat boʻlgan yoʻlovchi DB masofani qancha vaqtda bosib oʻtadi?

16. D boʻlak aylananing qanday qismini tashkil etadi?