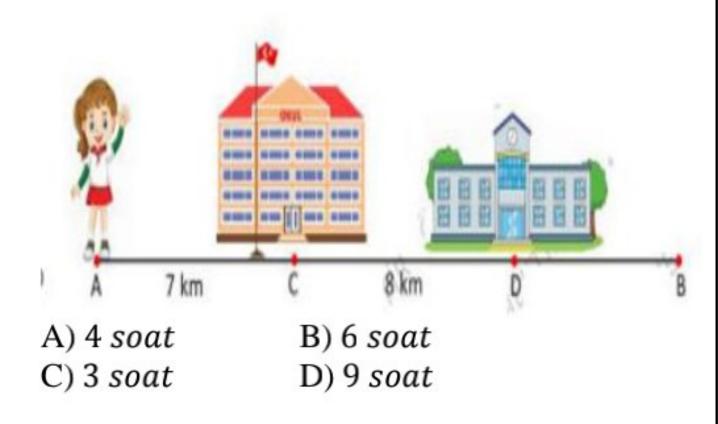

# 14. Tenglamani yeching:

- 0,9(4x 2) = 0,5(3x 4) + 4,4A) 1,2 B) 20 C) -3 D) 2
- 15. Agar AB = 45 km boʻlsa, tezligi 5 km/soat boʻlgan yoʻlovchi DB masofani qancha vaqtda bosib oʻtadi?

16. D boʻlak aylananing qanday qismini tashkil etadi?